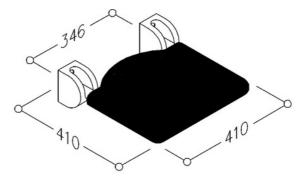

## Inox Care Lift-up shower seat, 410 x 410mm, padded seat black

410 x 410mm, padded seat colour black padded seat, made of PUR integral foam, with non-corrosive steel core throughout, steel reinforced hinges made of black Nylon, with adjustable brake, lateral covers in stainless steel look,locked in the upright position with a lift-up position 80mm from wall, with covers for concealed screw fixing.