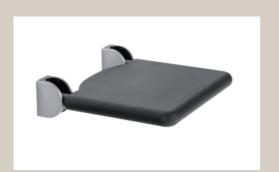

## Inox Care Lift-up shower seat, 410 x 410mm, padded seat black

410 x 410mm, padded seat colour black padded seat, made of PUR integral foam, with non-corrosive steel core throughout, steel reinforced hinges made of black Nylon, with adjustable brake, lateral covers in stainless steel look,locked in the upright position with a lift-up position 80mm from wall, with covers for concealed screw fixing.

Maximum loading permitted: 175 kgs,

TÜV PRODUCT SERVICE certified.

Supplied without fixing screws and plugs.

| Product code  | 2974010 |
|---------------|---------|
| Product group | 5500    |

NORMBAU GmbH
Schwarzwaldstra�e 15
77871 Renchen/Germany
Telefon +49(0)7843 / 704 - 0
Telefax +49(0)7843 / 704 - 43
www.normbau.de � normbau@allegion.com